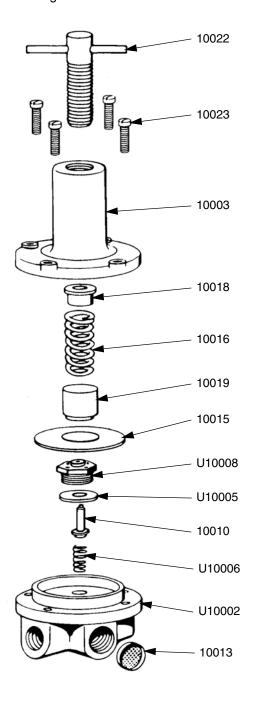

#### Part No. 1630

3 regulated outlets

×

10019

10015

U10008

U10005

10010

U10006

10001

10013