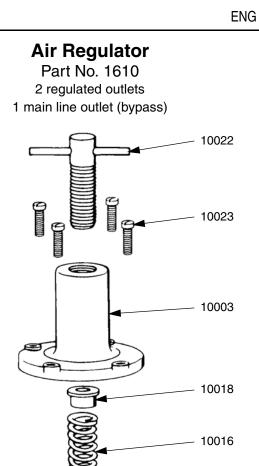

310605E



#### Important Safety Instructions

Read all warnings and instructions in your equipment manual. Save all instructions.

### **Air Regulator**

#### Part No. 1630

3 regulated outlets





×



10019

10015

U10008

U10005

10010

U10006

10001

10013

## **1 Year Limited Warranty**

Sharpe warrants this product to the original user against defective material or workmanship for a period of 1 year from the date of purchase.

Sharpe reserves the right to determine whether the part or parts failed because of defective material, workmanship, or other causes. Failures caused by accident, alteration, or misuse are not covered by this warranty.

Sharpe, at its discretion, will repair or replace products covered under this warranty free of charge. Repairs or replacements of products covered under this warranty are warranted for the remainder of the original warranty period.

Sharpe or its authorized service representatives must perform all warranty repairs. Any repair to the produ